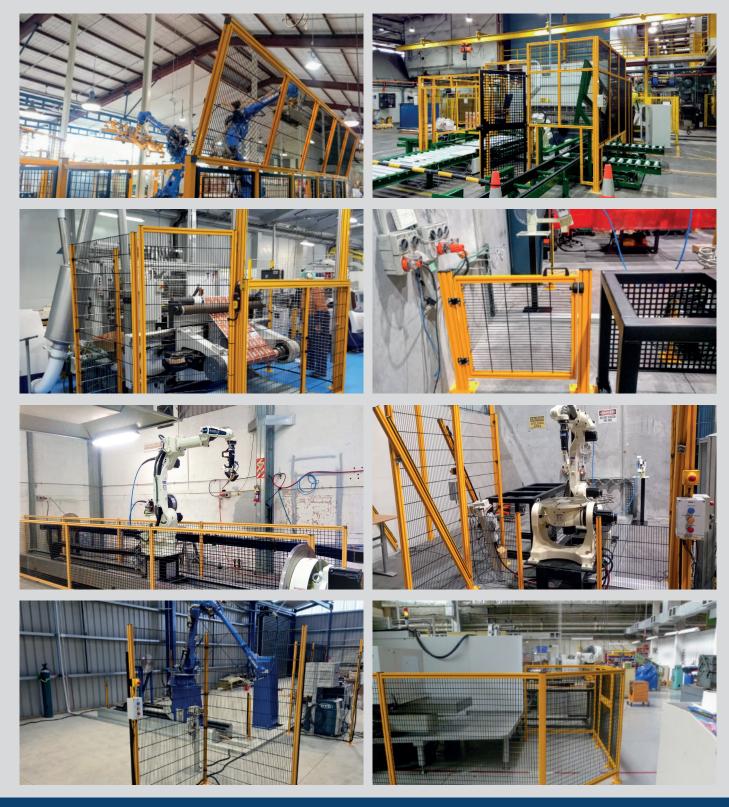

## **Our Work**

Our 1Guard Modular Safety Guarding System is used in many different applications and industries, primarily in workplaces for guarding hazardous machinery to keep employees protected and safe. With the 1Guard Modular Safety System being able to be customised and reconfigured at any time, there is sure to be a solution that meets all your safety requirements in the workplace.

Check out the pictures below to see different examples of the work we have done with 1Guard Modular Safety Guarding.

Contact us to discuss your safety guarding requirements and we can assist you through the process. Whether it be custom designing or providing a quote, the team at Autoline are here to help!