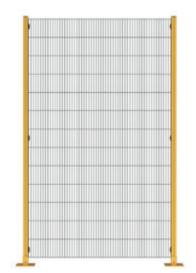

### 1Guard 19 x 145 Mesh Panels

The full panel is the first panel you require and consists of the below components:

- 1 x 19 x 145 Black Powder Coated Mesh Sheet
- 2 x Powder Coated Safety Yellow Posts, 2000mm high
- 2 x Foot Plate 150 x 150 and fixings
- 8 x 1Guard 19 x 145 Mesh Clips and fixings
- 2 x Cover Caps 40 x 40

The subsequent panel is any additional panels you require after the full panel. Standard guarding panel centres are 1200mm but mesh can be trimmed to suit.

1Guard 19 x 145 Full Panel

1Guard 19 x 145 Subsquent Panel