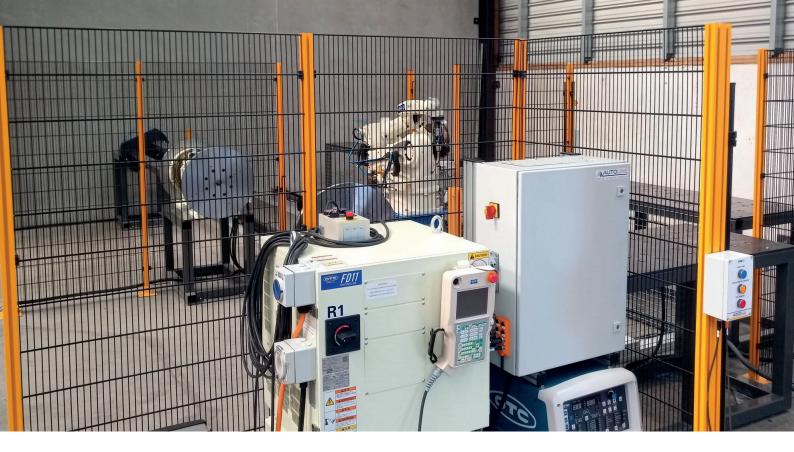

## **Our Work**

Our 1Guard Modular Safety Guarding System is used in many different applications and industries, primarily in workplaces for guarding hazardous machinery to keep employees protected and safe. With the 1Guard Modular Safety System being able to be customised and reconfigured at any time, there is sure to be a solution that meets all your safety requirements in the workplace.

Check out the pictures below to see different examples of the work we have done with 1Guard Modular Safety Guarding.

Contact us to discuss your safety guarding requirements and we can assist you through the process. Whether it be custom designing or providing a quote, the team at Autoline are here to help!