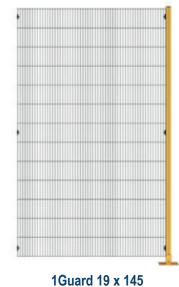

### 1Guard 40 x 40 Mesh Panels

The full panel is the first panel you require and consists of the below.

- 1 x 40 x 40 aperture black powder-coated mesh sheet
- 2 x Powder-coated safety yellow posts, 2100mm high
- 2 x Powder-coated safety yellow posts, 1184mm long
- 2 x Foot Plates 150 x 150 and fixings
- 10 x 1Guard 40 x 40 Mesh Clips and fixings
- 2 x Cover Caps 40 x 40

The subsequent panel is any additional panels you require after the full panel. This is a fully enclosed guarding panel with horizontal rails top and bottom. Standard guarding panel centres are 1200mm but mesh can be trimmed to suit.