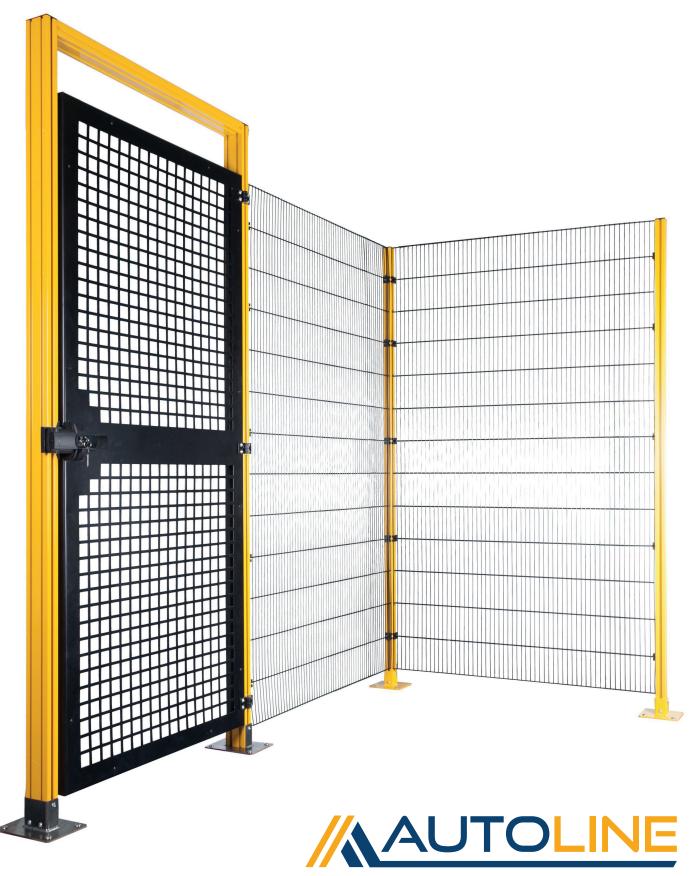

### **1Guard Modular Safety**

The 1Guard modular safety system is an affordable way to protect you and your employees in the workplace from hazardous machinery and equipment. Our modular guarding is totally customisable and can be easily modified at any time as it is constructed from our SlotPro aluminium T-slot extrusion and uses our SlotPro components.

Assembled from strong, robust 40×40 aluminium slotted posts, foot plates, electrogalvanised mesh and other key SlotPro components. Our systems are extremely fast to assemble and install making it ideal for custom safety applications. We can design a custom guarding system to suit your requirements and send to you as a kit set, ready to assemble on your site with just a 5mm hex key!

### Key Features of 1Guard:

- Fully modular systems make additions and changes quick, easy and cost effective with a weld-free assembly installation.
- Guarding can be disassembled and relocated or reconfigured to suit your changing needs at any time because of its modular construction.
- Hinged, sliding and cantilevered gate options.
- Doors, interlocks and area sensors are available as part of a full safety system.
- Choice of mesh, polycarbonate, perforated sheet and solid panels.
- Mesh is electrogalvanised prior to powder coating for additional corrosion re0sistance in harsh environments.
- Panels sizes are fully customisable to your requirements as mesh can be easily trimmed to size.
- Our system is the #1 modular safety guarding system and designed to comply with the AS4024.1 Standard.