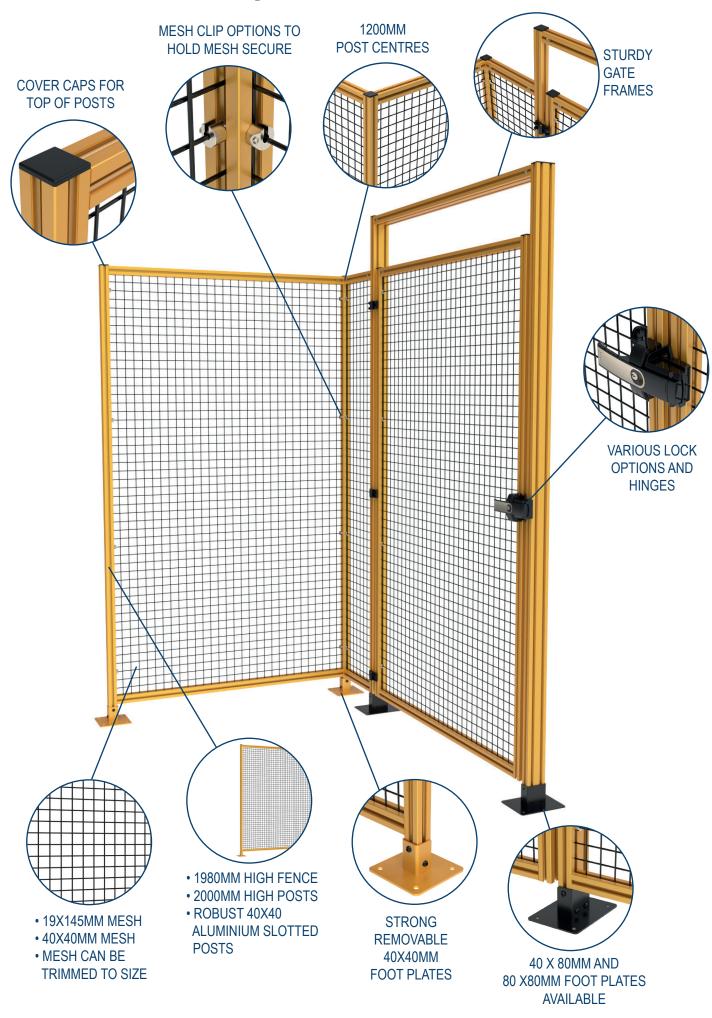

## **1Guard Modular Safety Features**

### 1Guard 19 x 145 Mesh Panels

The full panel is the first panel you require and consists of the below components:

- 1 x 19 x 145 Black Powder Coated Mesh Sheet
- 2 x Powder Coated Safety Yellow Posts, 2000mm high
- 2 x Foot Plate 150 x 150 and fixings
- 8 x 1Guard 19 x 145 Mesh Clips and fixings
- 2 x Cover Caps 40 x 40

The subsequent panel is any additional panels you require after the full panel. Standard guarding panel centres are 1200mm but mesh can be trimmed to suit.

1Guard 19 x 145 Full Panel

1Guard 19 x 145 Subsquent Panel

### 1Guard 40 x 40 Mesh Panels

The full panel is the first panel you require and consists of the below.

- 1 x 40 x 40 aperture black powder-coated mesh sheet
- 2 x Powder-coated safety yellow posts, 2100mm high
- 2 x Powder-coated safety yellow posts, 1184mm long
- 2 x Foot Plates 150 x 150 and fixings
- 10 x 1Guard 40 x 40 Mesh Clips and fixings
- 2 x Cover Caps 40 x 40

The subsequent panel is any additional panels you require after the full panel. This is a fully enclosed guarding panel with horizontal rails top and bottom. Standard guarding panel centres are 1200mm but mesh can be trimmed to suit.