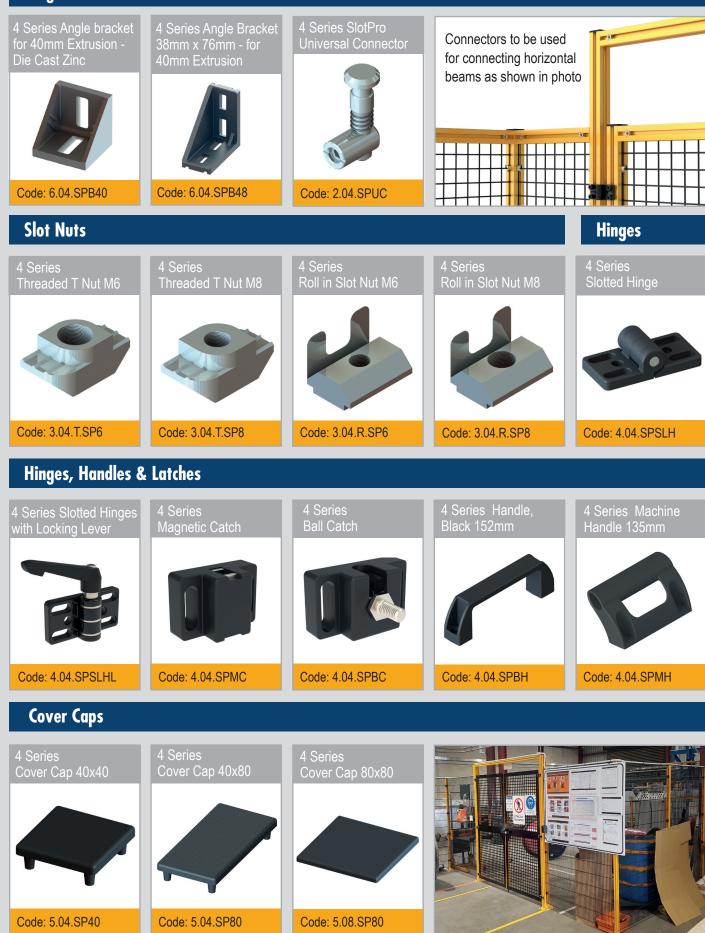

### 1Guard 19 x 145 Mesh Panels

The full panel is the first panel you require and consists of the below components:

- 1 x 19 x 145 Black Powder Coated Mesh Sheet
- 2 x Powder Coated Safety Yellow Posts, 2000mm high
- 2 x Foot Plate 150 x 150 and fixings
- 8 x 1Guard 19 x 145 Mesh Clips and fixings
- 2 x Cover Caps 40 x 40

The subsequent panel is any additional panels you require after the full panel. Standard guarding panel centres are 1200mm but mesh can be trimmed to suit.

1Guard 19 x 145 Full Panel

1Guard 19 x 145 Subsquent Panel